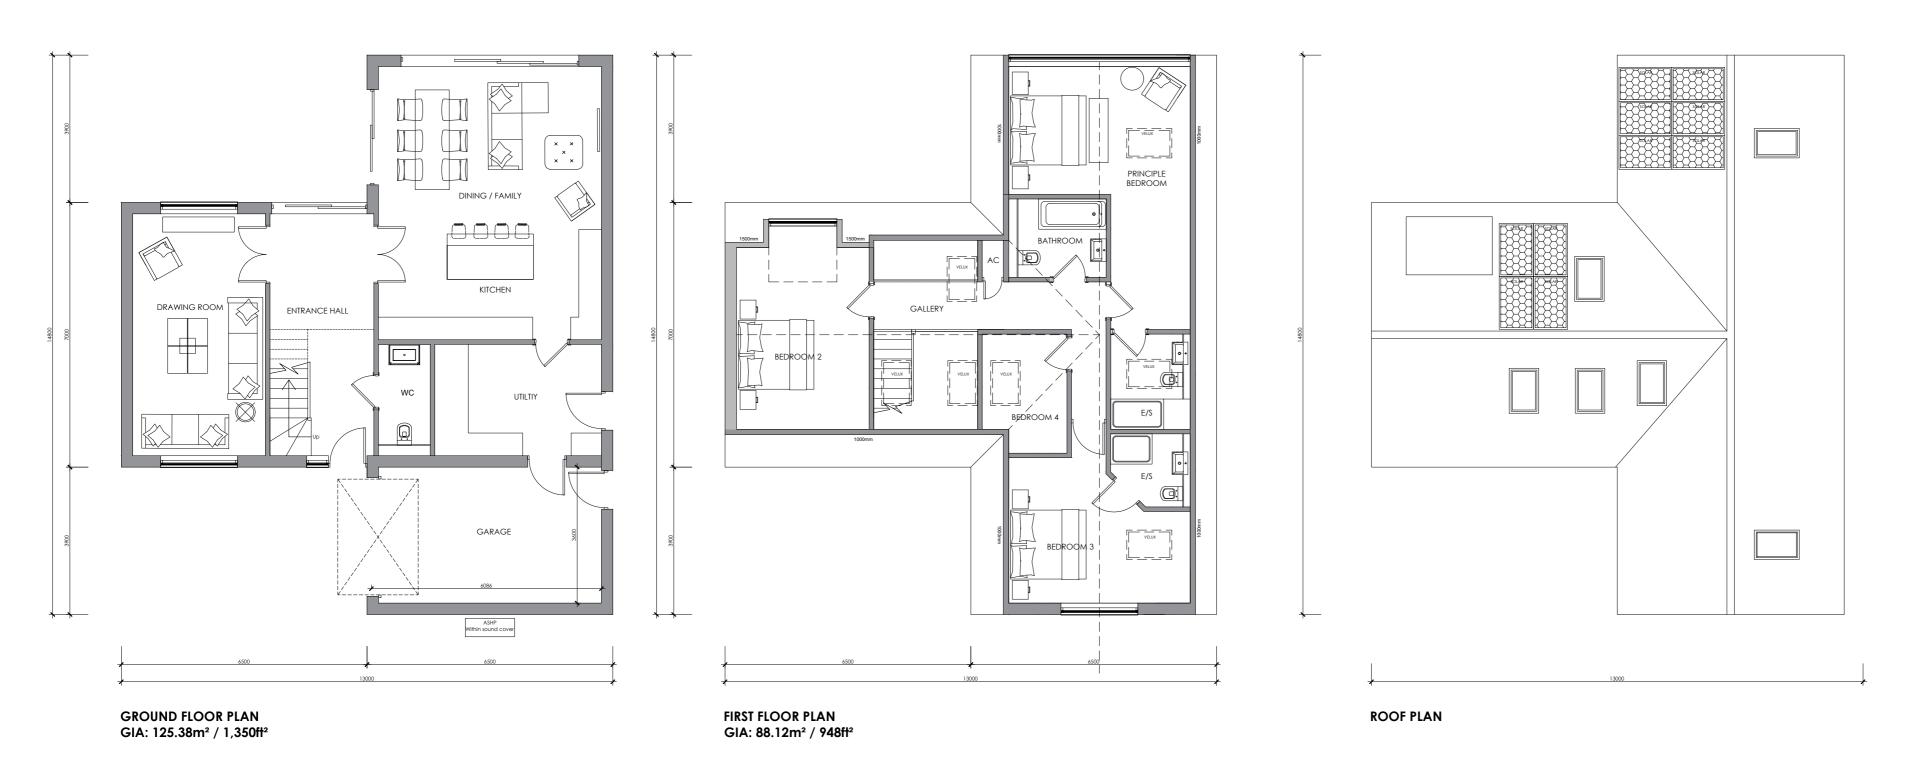

ALL FLOOR AREAS GIVEN ARE APPROXIMATE AT THIS STAGE IN THE DESIGN PROCESS.

Building B Watchmoor Park Riversdie Way, Camberley, Surrey. GU15 3YL

Client: MR & MRS MINSHELL Project: LAND OFF RECTORY ROAD, GREAT HASELEY, OXFORD. OX44 7JS

PROPOSED FLOOR PLANS & ROOF PLAN

Scale: 1:100 @A2

10/12/22

PLANNING

P66/110

This drawing is the copyright of Andrew Malcolm Ltd and has been sent to you in confidence, it must not be reproduced or disclosed to third parties without our prior permission.