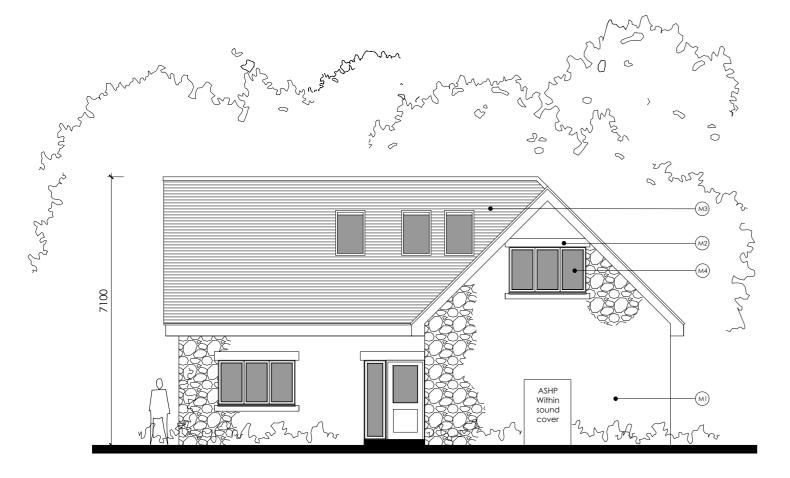

## **PLANNING**

Drawing Number

P66/101

Revision:

B

FRONT ELEVATION

SIDE ELEVATION

**REAR ELEVATION** 

SIDE ELEVATION

| materials legend |                                     |  |
|------------------|-------------------------------------|--|
| MI               | External Wall; Natural Stone finish |  |
| (M2)             | Cast Stone Cills & Heads            |  |
| (M3)             | Roof; Natural slate                 |  |
| (M4)             | Windows: Aluminium                  |  |
| (M5)             | Low profile roof lights             |  |
|                  |                                     |  |
|                  |                                     |  |
|                  |                                     |  |

Project: LAND OFF RECTORY ROAD, GREAT HASELEY, OXFORD. OX44 7JS

Drawing: PROPOSED ELEVATIONS

Scale: 1:100 @A2

10/12/22

PLANNING

21/02/23 External materials amended and position of ASHP amended

This drawing is the copyright of Andrew Malcolm Ltd and has been sent to you in confidence, it must not be reproduced or disclosed to third parties without our prior permission.