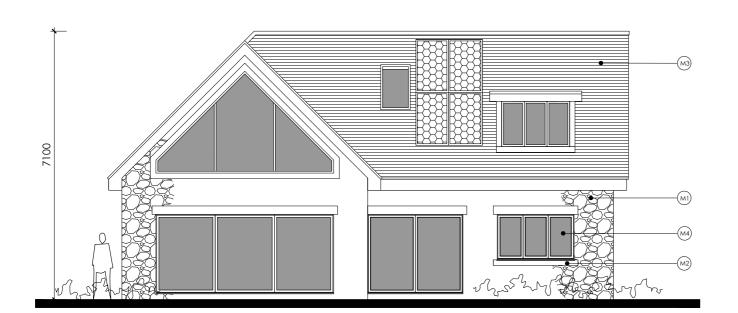

## **PLANNING**

Drawing Number

P66/101

Revision:

B

FRONT ELEVATION

SIDE ELEVATION

**REAR ELEVATION** 

SIDE ELEVATION

| materials legend |                                     |  |
|------------------|-------------------------------------|--|
| MI               | External Wall; Natural Stone finish |  |
| (M2)             | Cast Stone Cills & Heads            |  |
| (M3)             | Roof; Natural slate                 |  |
| (M4)             | Windows: Aluminium                  |  |
| (M5)             | Low profile roof lights             |  |
|                  |                                     |  |
|                  |                                     |  |
|                  |                                     |  |

Project: LAND OFF RECTORY ROAD, GREAT HASELEY, OXFORD. OX44 7JS

Drawing: PROPOSED ELEVATIONS

Scale: 1:100 @A2

10/12/22

PLANNING

21/02/23 External materials amended and position of ASHP amended

This drawing is the copyright of Andrew Malcolm Ltd and has been sent to you in confidence, it must not be reproduced or disclosed to third parties without our prior permission.