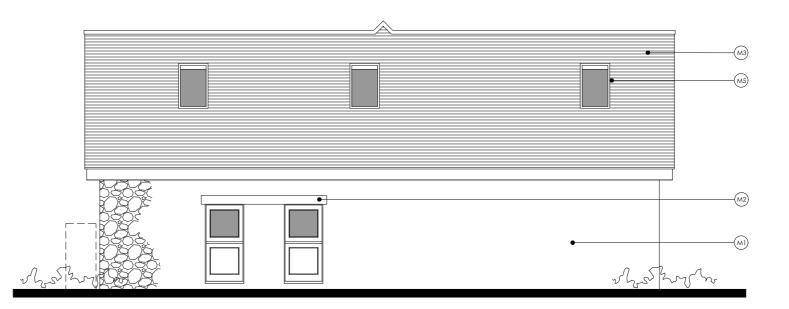

## **PLANNING**

Drawing Number

P66/101

Revision:

B

FRONT ELEVATION

SIDE ELEVATION

**REAR ELEVATION** 

SIDE ELEVATION

| materials legend |                                     |  |
|------------------|-------------------------------------|--|
| MI               | External Wall; Natural Stone finish |  |
| (M2)             | Cast Stone Cills & Heads            |  |
| (M3)             | Roof; Natural slate                 |  |
| (M4)             | Windows: Aluminium                  |  |
| (M5)             | Low profile roof lights             |  |
|                  |                                     |  |
|                  |                                     |  |
|                  |                                     |  |

Project: LAND OFF RECTORY ROAD, GREAT HASELEY, OXFORD. OX44 7JS

Drawing: PROPOSED ELEVATIONS

Scale: 1:100 @A2

10/12/22

PLANNING

21/02/23 External materials amended and position of ASHP amended

This drawing is the copyright of Andrew Malcolm Ltd and has been sent to you in confidence, it must not be reproduced or disclosed to third parties without our prior permission.