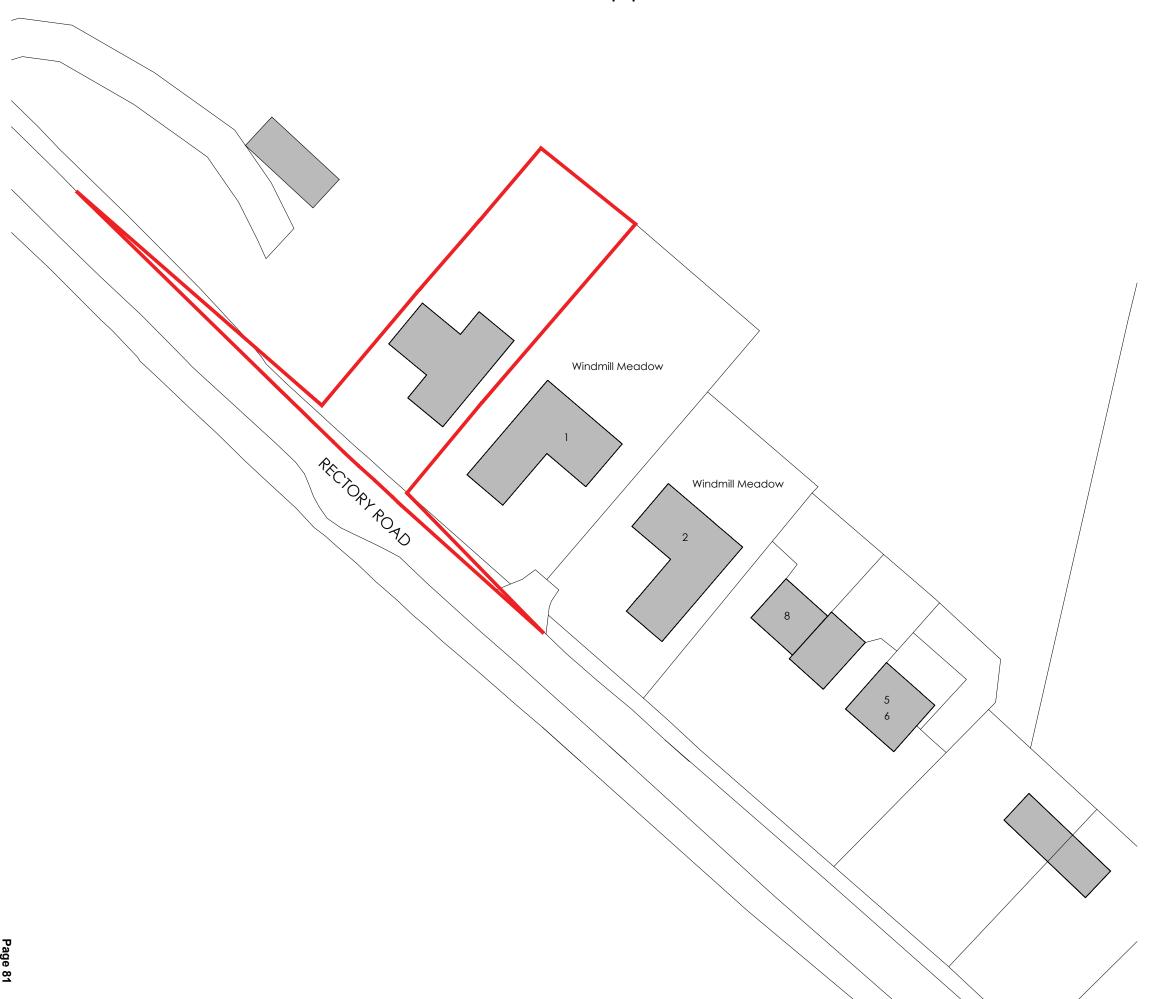

w: www.andrew-malcolm.co.uk

MR & MRS MINSHELL

Project: LAND OFF RECTORY ROAD, GREAT HASELEY, OXFORD. OX44 7JS

Drawing: PROPOSED BLOCK PLAN

1:500 @A3

Date:

10/12/22

tatus: