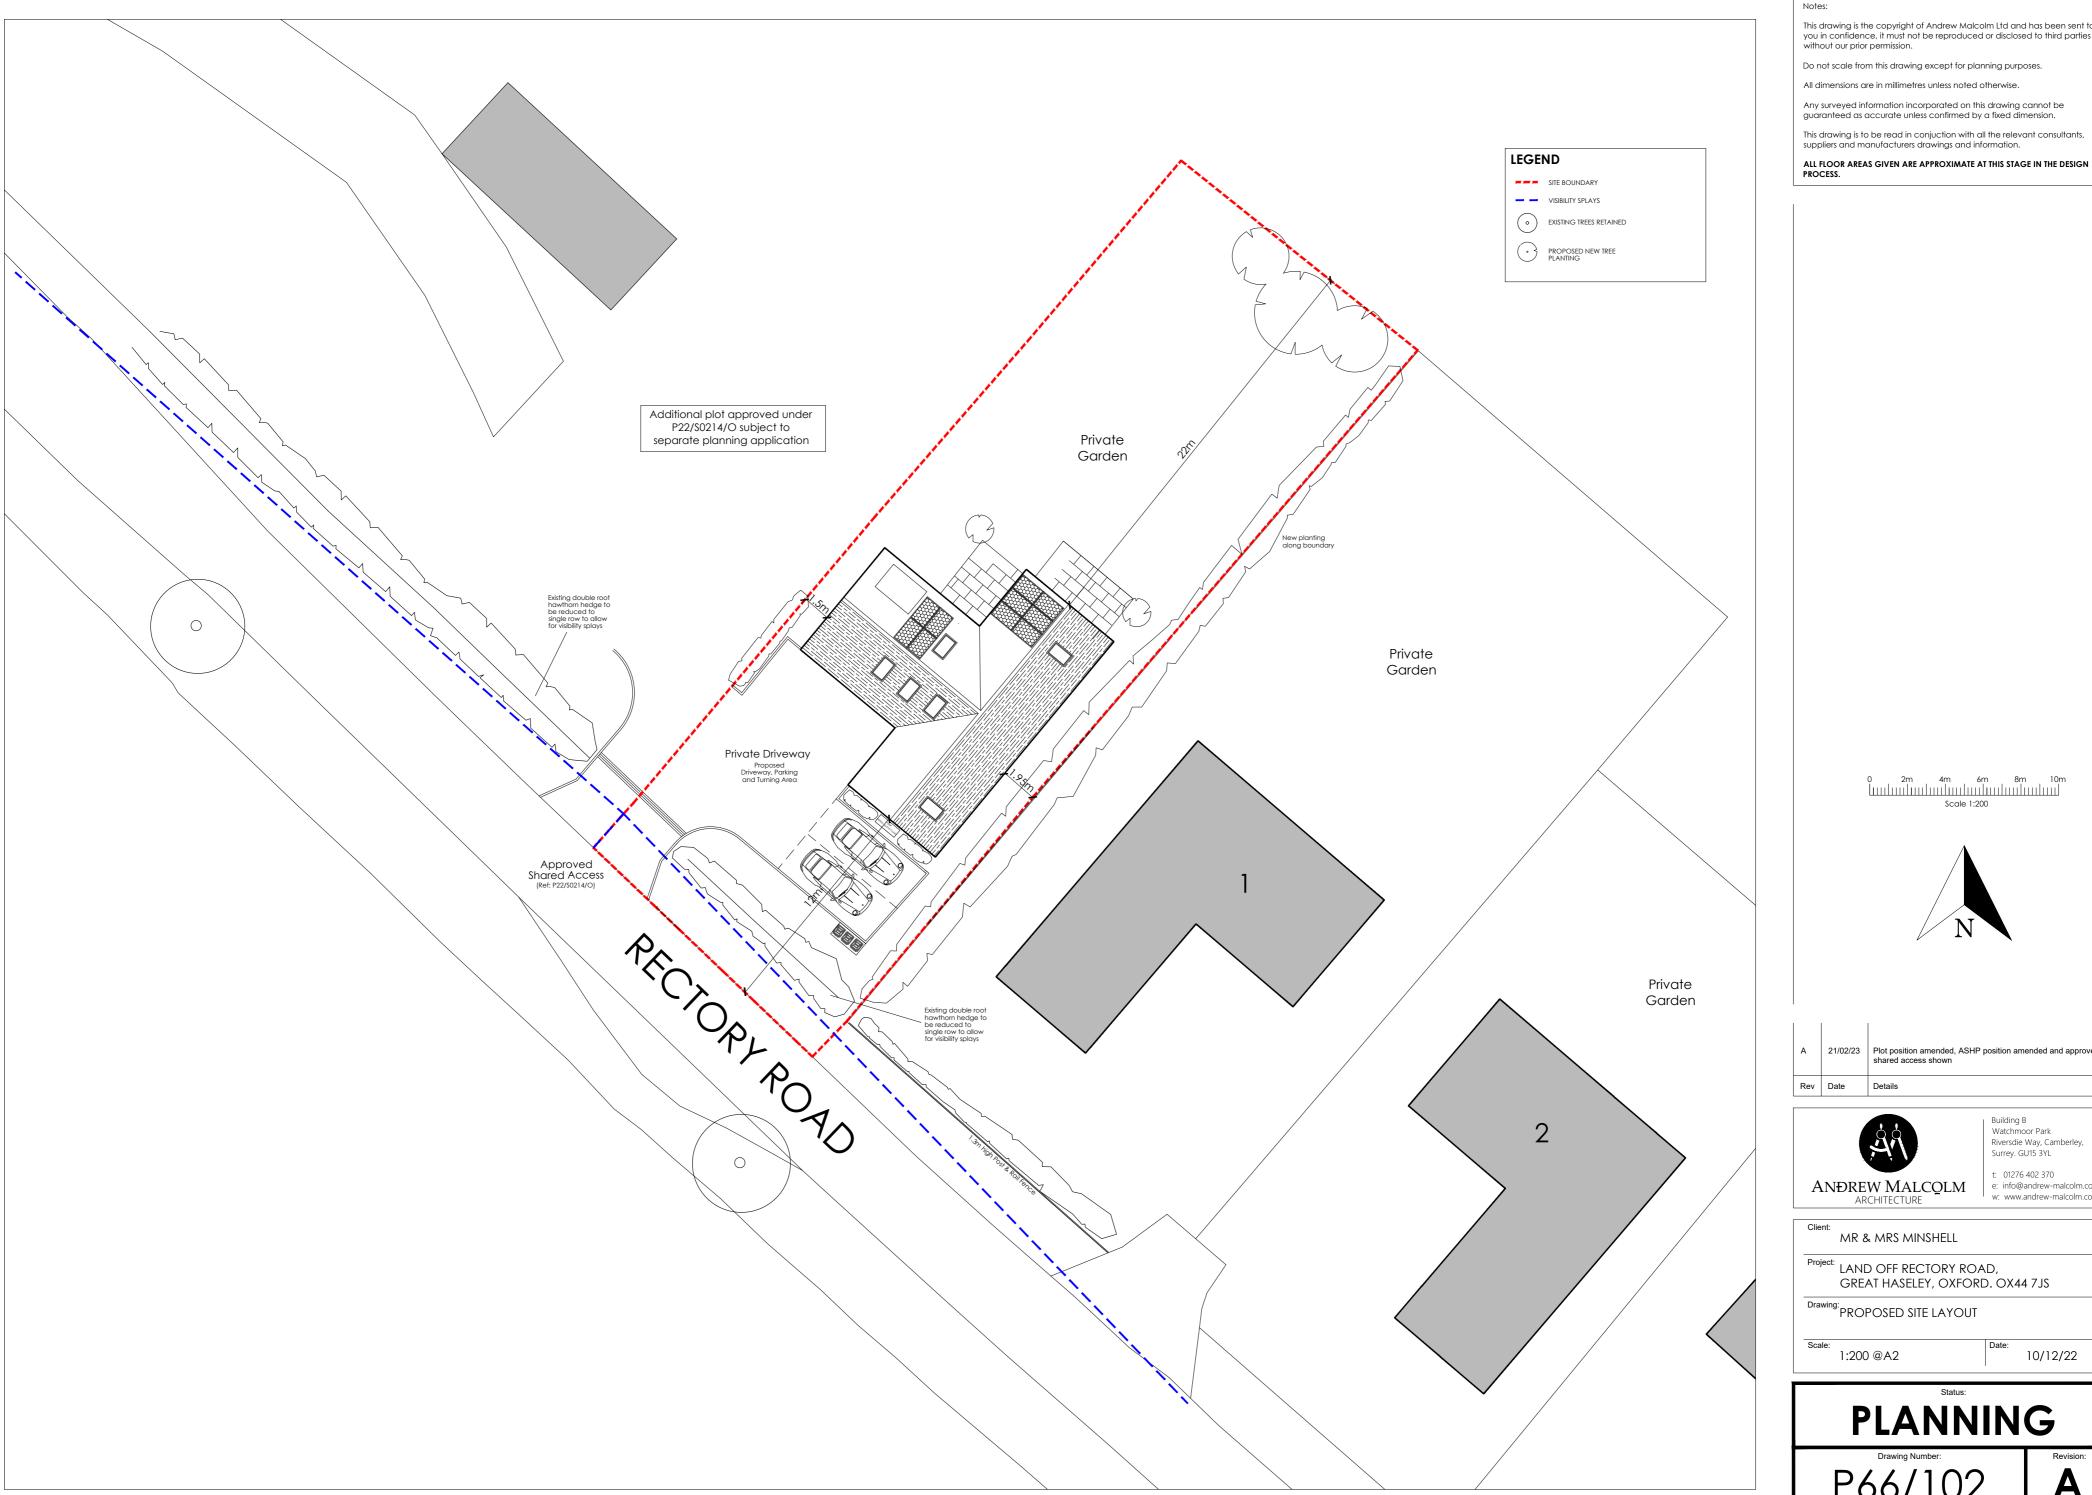

Building B Watchmoor Park Riversdie Way, Camberley, Surrey. GU15 3YL

Client: MR & MRS MINSHELL Project: LAND OFF RECTORY ROAD, GREAT HASELEY, OXFORD. OX44 7JS

Drawing: PROPOSED SITE LAYOUT

Scale: 1:200 @A2

10/12/22

PLANNING

P66/102