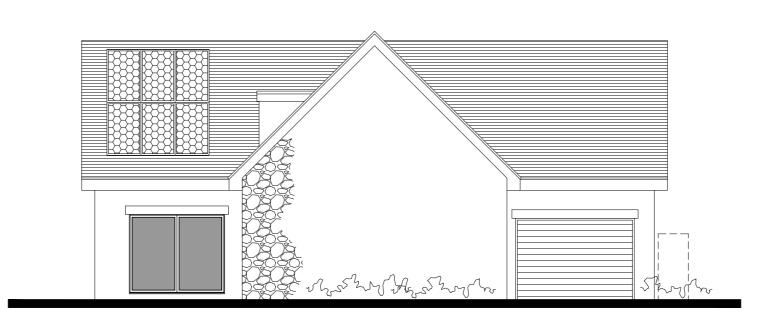

## **PLANNING**

Drawing Number

P66/101

Revision:

B

FRONT ELEVATION

SIDE ELEVATION

**REAR ELEVATION** 

SIDE ELEVATION

| materials legend |                                     |  |
|------------------|-------------------------------------|--|
| MI               | External Wall; Natural Stone finish |  |
| (M2)             | Cast Stone Cills & Heads            |  |
| (M3)             | Roof; Natural slate                 |  |
| (M4)             | Windows: Aluminium                  |  |
| (M5)             | Low profile roof lights             |  |
|                  |                                     |  |
|                  |                                     |  |
|                  |                                     |  |

Project: LAND OFF RECTORY ROAD, GREAT HASELEY, OXFORD. OX44 7JS

Drawing: PROPOSED ELEVATIONS

Scale: 1:100 @A2

10/12/22

PLANNING

21/02/23 External materials amended and position of ASHP amended

This drawing is the copyright of Andrew Malcolm Ltd and has been sent to you in confidence, it must not be reproduced or disclosed to third parties without our prior permission.